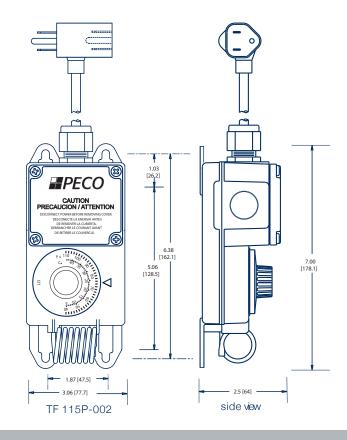

#### **Specifications** 40° to 110° F ( 4° to 43° C ) Temp. Control Range 3° F (1.7°C) **Differential Maximum Ambient** 140°F (60°C) **Temperature** 120 VAC **Voltage Rating** FLA - 4.4 | LRA - 26.4 Inductive **Resistive AMPS** 13 Pilot Duty 125 VA **Dimensions** 3.1" x 7" x 2.5" 7.7 cm x 17.8 cm x 6.4 cm Line cord length 72" (6-feet) 183 cm (1.83 m) Weight 0.88 lbs.