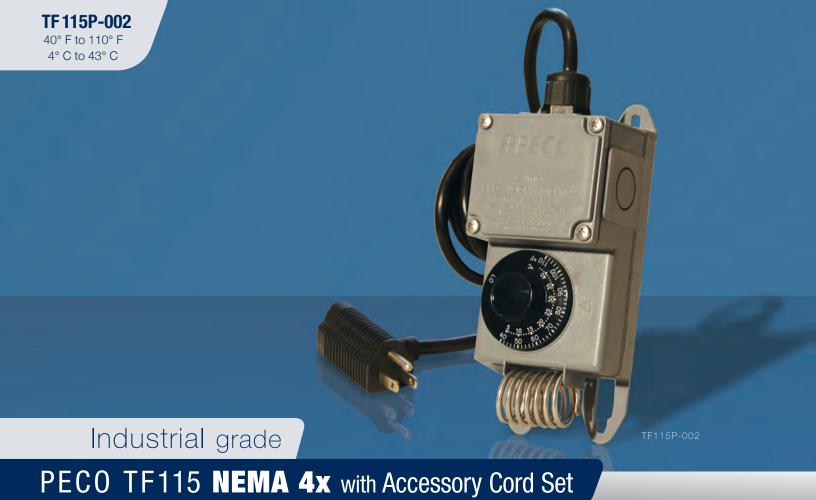

Fast, easy & portable temperature control at a specific location. Industrial application thermostat that is built for long-term, reliable performance while withstanding harsh climate conditions.

#### **Specifications** 40° to 110° F ( 4° to 43° C ) Temp. Control Range 3° F (1.7°C) **Differential Maximum Ambient** 140°F (60°C) **Temperature** 120 VAC **Voltage Rating** FLA - 4.4 | LRA - 26.4 Inductive **Resistive AMPS** 13 Pilot Duty 125 VA **Dimensions** 3.1" x 7" x 2.5" 7.7 cm x 17.8 cm x 6.4 cm Line cord length 72" (6-feet) 183 cm (1.83 m) Weight 0.88 lbs.