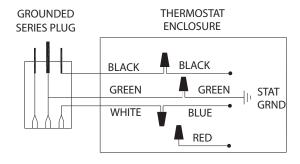

ial Functions

Typical applications are anywhere a rugged, weatherproof mechanical thermostat will best control industrial heating/cooling or staged heat/ cool/ventilation systems.

- Greenhouses
- ▶ Fans
- Garages
- Dampers
- Warehouses
- ► Factory & industrial buildings
- Animal confinement buildings. including those for poultry or livestock.





#### **Specifications** 40° to 110° F ( 4° to 43° C ) Temp. Control Range 3° F (1.7°C) **Differential Maximum Ambient** 140°F (60°C) **Temperature** 120 VAC **Voltage Rating** FLA - 4.4 | LRA - 26.4 Inductive **Resistive AMPS** 13 Pilot Duty 125 VA **Dimensions** 3.1" x 7" x 2.5" 7.7 cm x 17.8 cm x 6.4 cm Line cord length 72" (6-feet) 183 cm (1.83 m) Weight 0.88 lbs.

Suitable for 24 Vac operation



# **Technical Data**

# Wiring

## Cooling



TF115P-002 factory wire-configuration is cooling control.

## Heating



Thermostat wiring should be re-configured for heating control.

| Ordering Information |          |                 |           |                        |               |                        |
|----------------------|----------|-----------------|-----------|------------------------|---------------|------------------------|
| Model                | Part No. | Temp. Range     | Diff.     | Dimensions             | Switch Action | Bulb                   |
| TF115P-002           | 70726    | 40° F to 110° F | Fixed 3 F | 3.1" W x 7" H x 2.5" D | SPDT          | Coiled Air - Stainless |
|                      |          |                 |           |                        |               |                        |