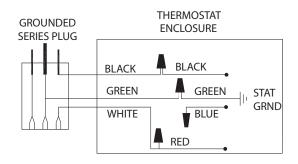

# Wiring

## Heating

Thermostat wiring should be re-configured for heating control.

| Ordering Information |          |                 |           |                        |               |                        |
|----------------------|----------|-----------------|-----------|------------------------|---------------|------------------------|
| Model                | Part No. | Temp. Range     | Diff.     | Dimensions             | Switch Action | Bulb                   |
| TF115P-002           | 70726    | 40° F to 110° F | Fixed 3 F | 3.1" W x 7" H x 2.5" D | SPDT          | Coiled Air - Stainless |
|                      |          |                 |           |                        |               |                        |